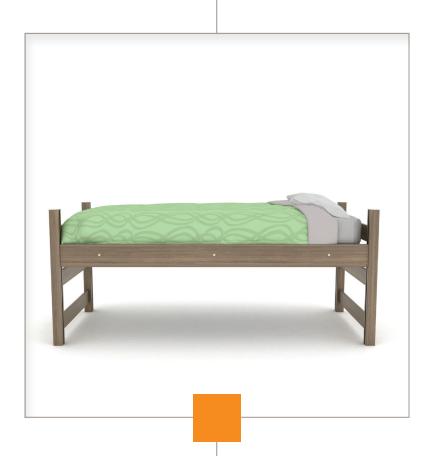

## Junior Loft Beds

Junior Loft JL-3680-SC

Junior Loft JL-3680-SC with Optional Facia Panel

Units Standard with Steel Channel Positioned Within a Routed Post

Junior Loft JL-5480-SC

|            | height* | length** | width** |
|------------|---------|----------|---------|
| JL-3675-SC | 36"     | 75"      | 36"     |
| JL-3975-SC | 36"     | 75"      | 39"     |
| JL-5475-SC | 36"     | 75"      | 54"     |
| JL-3680-SC | 36"     | 80"      | 36"     |
| JL-3980-SC | 36"     | 80"      | 39"     |
| JL-5480-SC | 36"     | 80"      | 54"     |