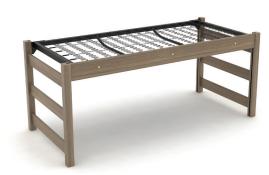

## Junior Loft Beds

Junior Loft JL-3680-SC

Junior Loft JL-3680-SC with Optional Facia Panel

Units Standard with Steel Channel Positioned Within a Routed Post

Junior Loft JL-5480-SC

|            | height* | length** | width** |
|------------|---------|----------|---------|
| JL-3675-SC | 36"     | 75"      | 36"     |
| JL-3975-SC | 36"     | 75"      | 39"     |
| JL-5475-SC | 36"     | 75"      | 54"     |
| JL-3680-SC | 36"     | 80"      | 36"     |
| JL-3980-SC | 36"     | 80"      | 39"     |
| JL-5480-SC | 36"     | 80"      | 54"     |