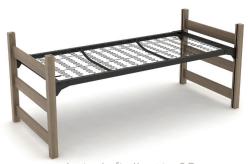

## Junior Loft Beds

Junior Loft JL-3680-SC

Junior Loft JL-3680-SC with Optional Facia Panel

Units Standard with Steel Channel Positioned Within a Routed Post

Junior Loft JL-5480-SC

|            | height* | length** | width** |
|------------|---------|----------|---------|
| JL-3675-SC | 36"     | 75"      | 36"     |
| JL-3975-SC | 36"     | 75"      | 39"     |
| JL-5475-SC | 36"     | 75"      | 54"     |
| JL-3680-SC | 36"     | 80"      | 36"     |
| JL-3980-SC | 36"     | 80"      | 39"     |
| JL-5480-SC | 36"     | 80"      | 54"     |

Units include a steel channel in a routed opening in the post which allows the easy-connect steel spring to adjust to eleven different heights without hardware or tools.

<sup>\*\*</sup> Length and width measurements are sleep surface measurements and not outside dimensions. 84" and 90" spring lengths are also available with the beds.