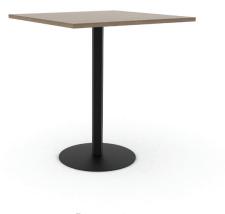

## **Square Dining Tables**

Black Metal Legs\*

Silver Metal Legs\*

Cast Iron Pedestal Base\*

Cast Iron Disc Base\*

Bar Height with Cast Iron Disc Base\*

|                   | diameter           | height | bases: disc | pedestal | metal legs |
|-------------------|--------------------|--------|-------------|----------|------------|
| Square Dining     | 30", 36", 42", 48" | 30"    | <b>√</b>    | /        | /          |
| Square Bar Height | 30", 36", 42"      | 42"    | /           | /        | X          |

Square tables shown in Studio Teak

Standard edge color is black 3mm flat PVC, center pedestal tables are available with 3mm flat PVC edge or double contour edge. Contact your rep for available color match edge options.

Edges: \*Metal leg and center pedestal tables' standard edge color is black 3mm flat PVC. Contact your rep for available color match edge options.

Bases: Cast iron center pedestal cross or disc, 1.25" solid oak legs attached with steel plate, 1.25" solid maple legs that include a four-sided apron