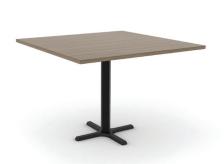

## **Square Dining Tables**

Black Metal Legs\*

Silver Metal Legs\*

Cast Iron Pedestal Base\*

Cast Iron Disc Base\*

Bar Height with Cast Iron Disc Base\*

|                   | diameter           | height | bases: disc | pedestal | metal legs |
|-------------------|--------------------|--------|-------------|----------|------------|
| Square Dining     | 30", 36", 42", 48" | 30"    | <b>√</b>    | /        | /          |
| Square Bar Height | 30", 36", 42"      | 42"    | /           | /        | X          |

Edges: \*Metal leg and center pedestal tables' standard edge color is black 3mm flat PVC. Contact your rep for available color match edge options.

Bases: Cast iron center pedestal cross or disc, 1.25" solid oak legs attached with steel plate, 1.25" solid maple legs that include a four-sided apron