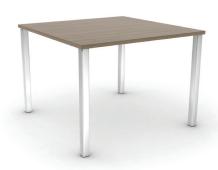

## **Square Dining Tables**

Black Metal Legs\*

Silver Metal Legs\*

Cast Iron Pedestal Base\*

Cast Iron Disc Base\*

Bar Height with Cast Iron Disc Base\*

|                   | diameter           | height | bases: disc | pedestal | metal legs |
|-------------------|--------------------|--------|-------------|----------|------------|
| Square Dining     | 30", 36", 42", 48" | 30"    | <b>√</b>    | /        | /          |
| Square Bar Height | 30", 36", 42"      | 42"    | /           | /        | X          |

Edges: \*Metal leg and center pedestal tables' standard edge color is black 3mm flat PVC. Contact your rep for available color match edge options.

Bases: Cast iron center pedestal cross or disc, 1.25" solid oak legs attached with steel plate, 1.25" solid maple legs that include a four-sided apron