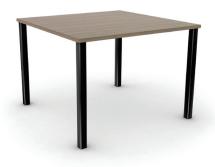

## **Square Dining Tables**

Black Metal Legs\*

Silver Metal Legs\*

Cast Iron Pedestal Base\*

Cast Iron Disc Base\*

Bar Height with Cast Iron Disc Base\*

|                   | diameter           | height | bases: disc | pedestal | metal legs |
|-------------------|--------------------|--------|-------------|----------|------------|
| Square Dining     | 30", 36", 42", 48" | 30"    | <b>√</b>    | /        | /          |
| Square Bar Height | 30", 36", 42"      | 42"    | /           | /        | X          |

Edges: \*Metal leg and center pedestal tables' standard edge color is black 3mm flat PVC. Contact your rep for available color match edge options.

Bases: Cast iron center pedestal cross or disc, 1.25" solid oak legs attached with steel plate, 1.25" solid maple legs that include a four-sided apron