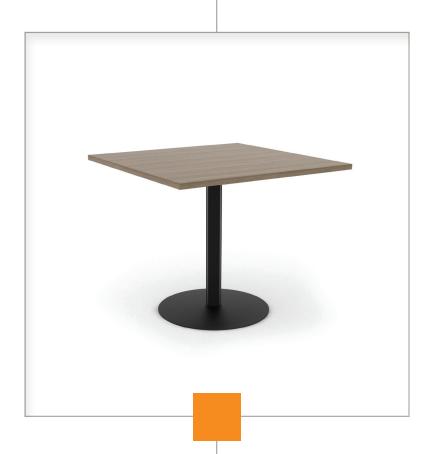

## **Square Dining Tables**

Black Metal Legs\*

Silver Metal Legs\*

Cast Iron Pedestal Base\*

Cast Iron Disc Base\*

Bar Height with Cast Iron Disc Base\*

|                   | diameter           | height | bases: disc | pedestal | metal legs |
|-------------------|--------------------|--------|-------------|----------|------------|
| Square Dining     | 30", 36", 42", 48" | 30"    | <b>√</b>    | /        | /          |
| Square Bar Height | 30", 36", 42"      | 42"    | /           | /        | X          |

Square tables shown in Studio Teak

Standard edge color is black 3mm flat PVC, center pedestal tables are available with 3mm flat PVC edge or double contour edge. Contact your rep for available color match edge options.

Edges: \*Metal leg and center pedestal tables' standard edge color is black 3mm flat PVC. Contact your rep for available color match edge options.

Bases: Cast iron center pedestal cross or disc, 1.25" solid oak legs attached with steel plate, 1.25" solid maple legs that include a four-sided apron