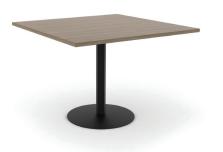

## **Square Dining Tables**

Black Metal Legs\*

Silver Metal Legs\*

Cast Iron Pedestal Base\*

Cast Iron Disc Base\*

Bar Height with Cast Iron Disc Base\*

|                   | diameter           | height | bases: disc | pedestal | metal legs |
|-------------------|--------------------|--------|-------------|----------|------------|
| Square Dining     | 30", 36", 42", 48" | 30"    | <b>√</b>    | /        | /          |
| Square Bar Height | 30", 36", 42"      | 42"    | /           | /        | X          |

Square tables shown in Studio Teak

Standard edge color is black 3mm flat PVC, center pedestal tables are available with 3mm flat PVC edge or double contour edge. Contact your rep for available color match edge options.

Edges: \*Metal leg and center pedestal tables' standard edge color is black 3mm flat PVC. Contact your rep for available color match edge options.

Bases: Cast iron center pedestal cross or disc, 1.25" solid oak legs attached with steel plate, 1.25" solid maple legs that include a four-sided apron