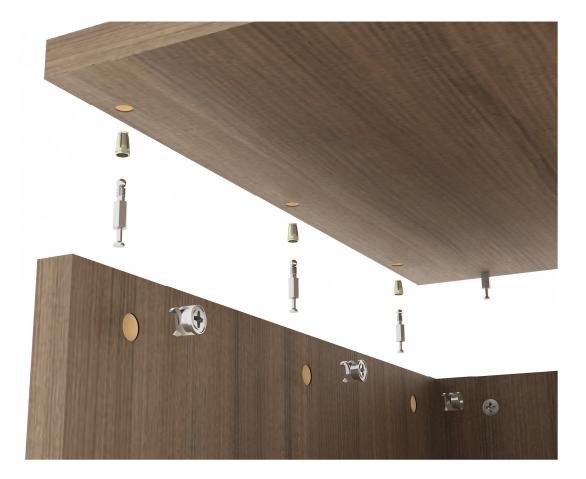

## **CamLock Panel Connection Detail**

Since 1997, Southwest Contract has used a highly specific panel connecting system. While other suppliers connect panels with screws or other hardware by attaching directly into the core panel, we incorporate an expansion insert set inside the core panel. When the long stud is screwed into the insert, expansion takes place, increasing the strength of the connection. Each connection provides roughly 350 lbs. of pull strength, which is 2.3 times more than a screw into the same material without an expansion insert. Note that a typical three-drawer chest from Southwest Contract includes 32 connectors during production.